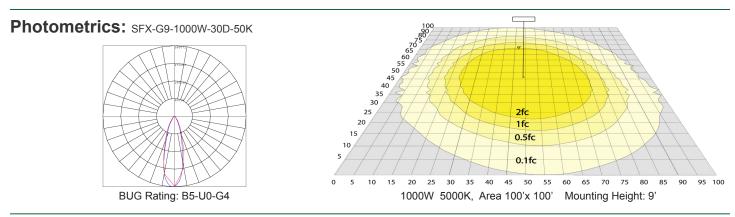

#### Performance Table: SFX-G9-1000W-30D-50K

| MODEL NO.            | Wattage | Voltage  | Lumens   | Color Temp. | BUG Rating | LPW |
|----------------------|---------|----------|----------|-------------|------------|-----|
| SFX-G9-1000W-30D-50K | 1000W   | 120~277V | 150000LM | 5000K       | B5-U0-G4   | 150 |

Note:

23 1/3' 21,"

- Color Temperatures: 5000K
- Color Rendering Index: CRI ≥ 84
- Rated Life: 70,000 Hrs
- Beam Angle: 30°